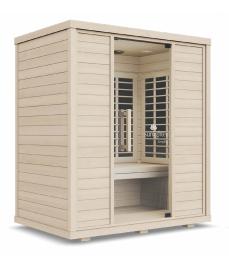

Full Spectrum Infrared Sauna

Take your sauna session to the next level.
You'll sweat deep, sweat fast and feel
productive in an Amplify full spectrum
sauna. Get the maximum physical benefits
of Sunlighten's proven most-effective full
spectrum infrared therapy quicker and in
a more intense, hotter heat amplified by
halogen heaters at a reasonable price.

## Sweat fast, sweat deep and feel productive.

Amplify owners stay ahead of their game, sweat more, and recover quicker with the intense experience the Amplify full spectrum sauna provides. You'll sweat faster and also receive Sunlighten's proven most-effective far infrared therapy for maximum physical benefits and time savings.

## Clinically proven, near-perfect, far infrared plus more heat.

To deliver health benefits like heart health and detoxification, infrared heaters must emit high concentrations of the best infrared waves optimised for the human body to absorb. Sunlighten innovated an industry-game-changer we call SoloCarbon: a special coating that maximizes the highest quality and quantity of infrared available. Independent testing proves it is 99% effective. In Amplify, we amped up the heat factor with additional halogen heaters to get it hotter faster.