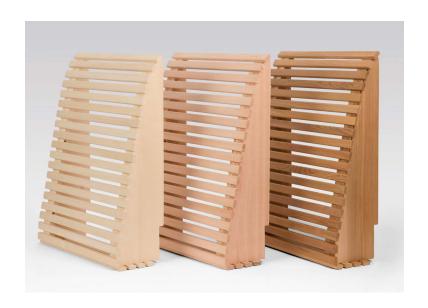

#### **Backrest**

If you picture yourself leaning back or laying down in your sauna, this structured support takes weight off your back. We designed a movable, multi-use backrest to give you choices for additional body support for different lounging positions during your sauna sessions. Versatile: stand it up, lay it down, move it around as you need. Match the wood type to your sauna (basswood, cedar, eucalyptus). Drape a CELLIANT towel around it for extra comfort.