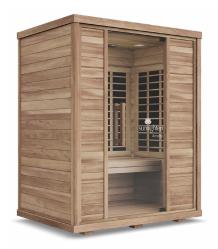

#### PANELS

**Roof panel:** 1,585mm W x 1,165mm D x 75mm T Floor panel: 1,570mm W x 1,150mm D x 65mm T Front wall: 1,455mm W x 1,803mm D x 50mm T Back wall: 1,455mm W x 1,803mm D x 45mm T Right wall: 1,135mm W x 1,803mm D x 55mm T **Left wall:** 1,135mm W x 1,803mm D x 55mm T Glass door: 710mm W x 1,730mm D x 8mm T Side glass: 265mm W x 1,760mm D x 8mm T **Bench:** 1,440mm W x 515mm D x 125mm T

#### ASSEMBLED

**Exterior:** 1,583mm W x 1,167mm D x 1,973mm H\* \*51mm feet included

**Interior:** 1,442mm W x 1,014mm D x 1,785mm H Bench: 1,438mm W x 514mm D x 496mm H

Heaters: 5 IR, 2 FS \*Amplify models do not have a floor heater.

#### Available in:

#### ELECTRICAL

Electrical: 230V 2200W 9.38A

3m cord exits from back left of roof (when facing sauna) Outlet specifications:

Enhance your experience.

With each element you elevate, your sauna becomes an even more special space to relax, and a more effective wellness retreat. You can choose an enhancement that provides additional therapeutic benefits, or plush performing accessories for functionality and aesthetic beauty.