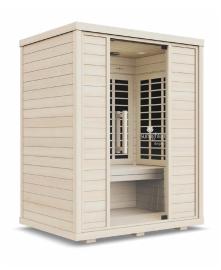

#### PANELS

**Roof panel:** 1,295mm W x 1,165mm D x 75mm T Floor panel: 1,280mm W x 1,150mm D x 65mm T Front wall: 1,170mm W x 1,803mm D x 50mm T Back wall: 1,170mm W x 1,803mm D x 45mm T Right wall: 1,135mm W x 1,803mm D x 55mm T **Left wall:** 1,135mm W x 1,803mm D x 55mm T Glass door: 710mm W x 1,730mm D x 8mm T Side glass: 265mm W x 1,760mm D x 8mm T Bench: 1,150mm W x 515mm D x 125mm T

#### ASSEMBLED

Exterior: 1,293mm W x 1,167mm D x 1,973mm H\* \*51mm feet included

Interior: 1,152mm W x 1,014mm D x 1,785mm H **Bench:** 1,148mm W x 514mm D x 496mm H

Heaters: 4 IR, 2 FS

\*Amplify models do not have a floor heater

#### Available in:

#### ELECTRICAL

Electrical: 230V 2100W 8.78A 3m cord exits from back left of roof (when facing sauna) Outlet specifications: