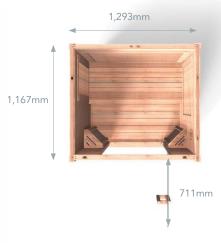

#### PANELS

**Roof panel:** 1,295mm W x 1,165mm D x 75mm T Floor panel: 1,280mm W x 1,150mm D x 65mm T Front wall: 1,170mm W x 1,803mm D x 50mm T Back wall: 1,170mm W x 1,803mm D x 45mm T Right wall: 1,135mm W x 1,803mm D x 55mm T **Left wall:** 1,135mm W x 1,803mm D x 55mm T Glass door: 710mm W x 1,730mm D x 8mm T Side glass: 265mm W x 1,760mm D x 8mm T Bench: 1,150mm W x 515mm D x 125mm T

#### ASSEMBLED

Exterior: 1,293mm W x 1,167mm D x 1,973mm H\* \*51mm feet included

Interior: 1,152mm W x 1,014mm D x 1,785mm H **Bench:** 1,148mm W x 514mm D x 496mm H

Heaters: 4 IR, 2 FS

\*Amplify models do not have a floor heater