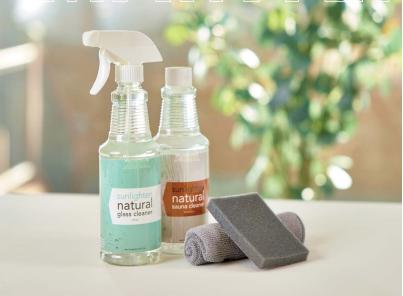

#### **Natural Cleaning Kit**

Have peace of mind when you clean your sauna with our all-natural, non-toxic cleaners made specifically for use with your sauna. The kit includes sauna cleaner, glass cleaner, sanding sponge, and microfiber cloth.

- 100% natural, plant-based
- · Safe on delicate surfaces
- Fragrance free
- Recyclable packaging
- Concentrated to produce 16 gallons of cleaner