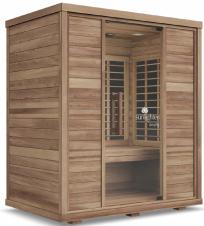

# Amplify II

#### ASSEMBLED

Exterior: 1,293mm W x 1,167mm D x 1,973mm H\* \*51mm feet included

Interior: 1,152mm W x 1,014mm D x 1,785mm H **Bench:** 1,148mm W x 514mm D x 496mm H

Heaters: 4 IR, 2 FS

\*Amplify models do not have a floor heater