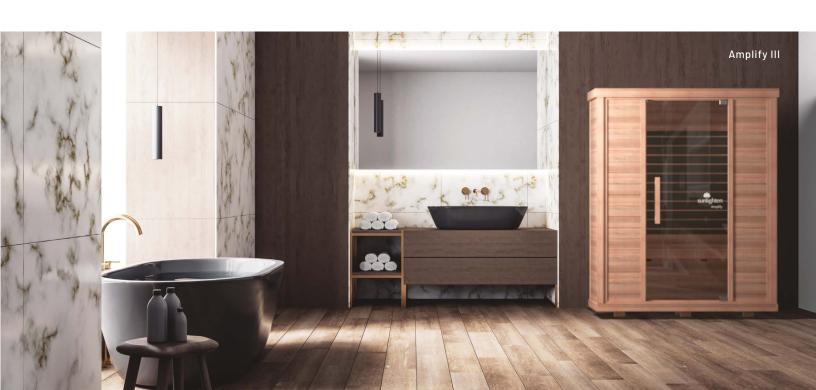

Full Spectrum Infrared Sauna

Take your sauna session to the next level.
You'll sweat deep, sweat fast and feel
productive in an Amplify full spectrum
sauna. Get the maximum physical benefits
of Sunlighten's proven most-effective full
spectrum infrared therapy quicker and in
a more intense, hotter heat amplified by
halogen heaters at a reasonable price.

## Sweat fast, sweat deep and feel productive.

Amplify owners stay ahead of their game, sweat more, and recover quicker with the intense experience the Amplify full spectrum sauna provides. You'll sweat faster and also receive Sunlighten's proven most-effective far infrared therapy for maximum physical benefits and time savings.

## Clinically proven, near-perfect, far infrared plus more heat.

To deliver health benefits like heart health and detoxification, infrared heaters must emit high concentrations of the best infrared waves optimised for the human body to absorb. Sunlighten innovated an industry-game-changer we call SoloCarbon: a special coating that maximizes the highest quality and quantity of infrared available. Independent testing proves it is 99% effective. In Amplify, we amped up the heat factor with additional halogen heaters to get it hotter faster.