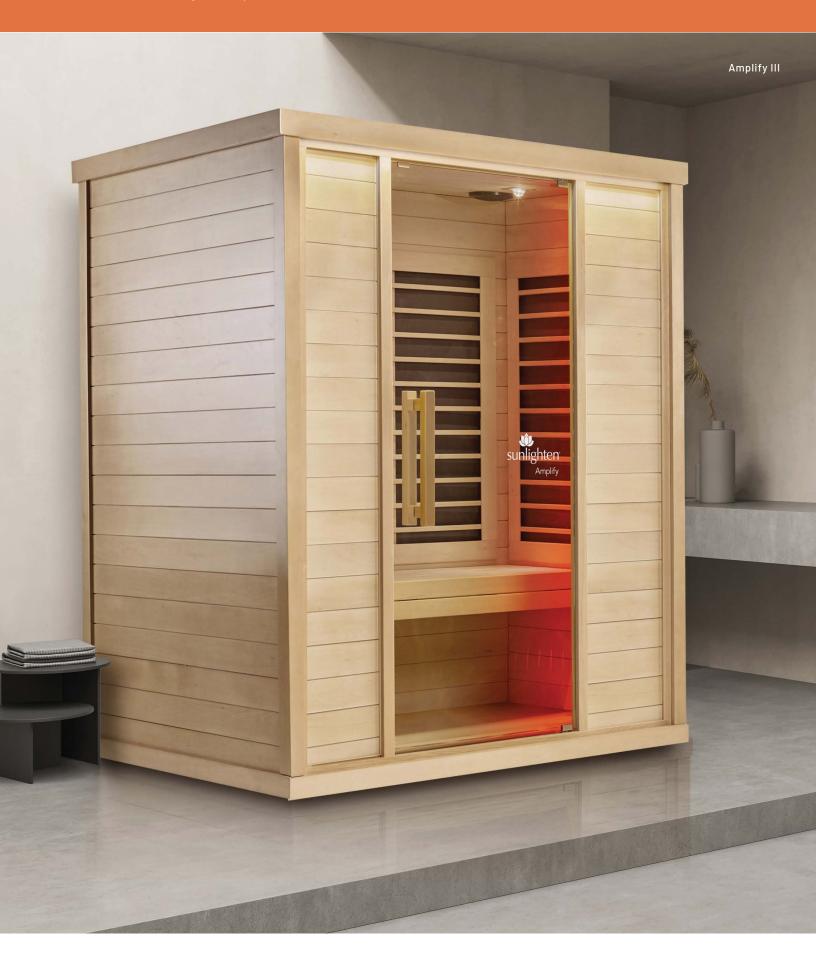

Full Spectrum Infrared Sauna

Take your sauna session to the next level.
You'll sweat deep, sweat fast and feel
productive in an Amplify full spectrum
sauna. Get the maximum physical benefits
of Sunlighten's proven most-effective full
spectrum infrared therapy quicker and in
a more intense, hotter heat amplified by
halogen heaters at a reasonable price.

## Sweat fast, sweat deep and feel productive.

Amplify owners stay ahead of their game, sweat more, and recover quicker with the intense experience the Amplify full spectrum sauna provides. You'll sweat faster and also receive Sunlighten's proven most-effective far infrared therapy for maximum physical benefits and time savings.

## Clinically proven, near-perfect, far infrared plus more heat.

To deliver health benefits like heart health and detoxification, infrared heaters must emit high concentrations of the best infrared waves optimised for the human body to absorb. Sunlighten innovated an industry-game-changer we call SoloCarbon: a special coating that maximizes the highest quality and quantity of infrared available. Independent testing proves it is 99% effective. In Amplify, we amped up the heat factor with additional halogen heaters to get it hotter faster.