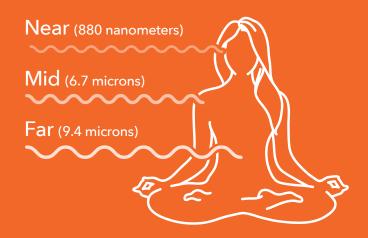

#### Patented SoloCarbon 3 in 1® Infrared

When you want all the health benefits infrared provides, you need a heater that can manage all three wavelengths. Near, mid and far each interact differently with our bodies, and provide different benefits. To create each one requires different conditions. It's impossible to deliver these three peak wavelengths at one time from a single source because each requires a different temperature. That's why Sunlighten developed a unique technology that combines three heating elements in one sauna heater.

Full Spectrum Infrared Sauna

Take your sauna session to the next level.
You'll sweat deep, sweat fast and feel
productive in an Amplify full spectrum
sauna. Get the maximum physical benefits
of Sunlighten's proven most-effective full
spectrum infrared therapy quicker and in
a more intense, hotter heat amplified by
halogen heaters at a reasonable price.

## Clinically proven, near-perfect, far infrared plus more heat.

To deliver health benefits like heart health and detoxification, infrared heaters must emit high concentrations of the best infrared waves optimised for the human body to absorb. Sunlighten innovated an industry-game-changer we call SoloCarbon: a special coating that maximizes the highest quality and quantity of infrared available. Independent testing proves it is 99% effective. In Amplify, we amped up the heat factor with additional halogen heaters to get it hotter faster.