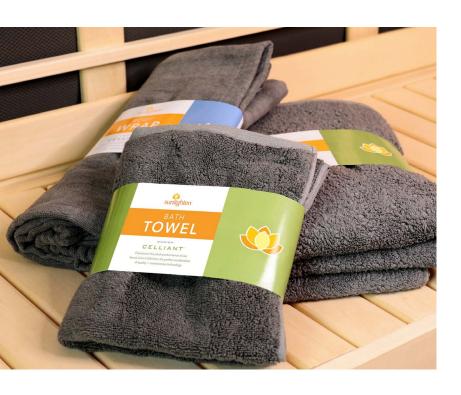

## COMFORT

The details make the difference and you can create an even more comfortable and productive session with these additions. We've infused our luxuriously soft fabric with CELLIANT, a heat-reactive mineral mix that reflects your body's heat and returns it as additional infrared energy. Let the fabric work for you while you relax and enjoy the benefits.

#### CELLIANT

An even better infrared experience.

CELLIANT's mineral mix converts body heat into infrared energy and returns it to your body in a natural and safe way.

Natural Minerals

Embedded in Yarn

Durable