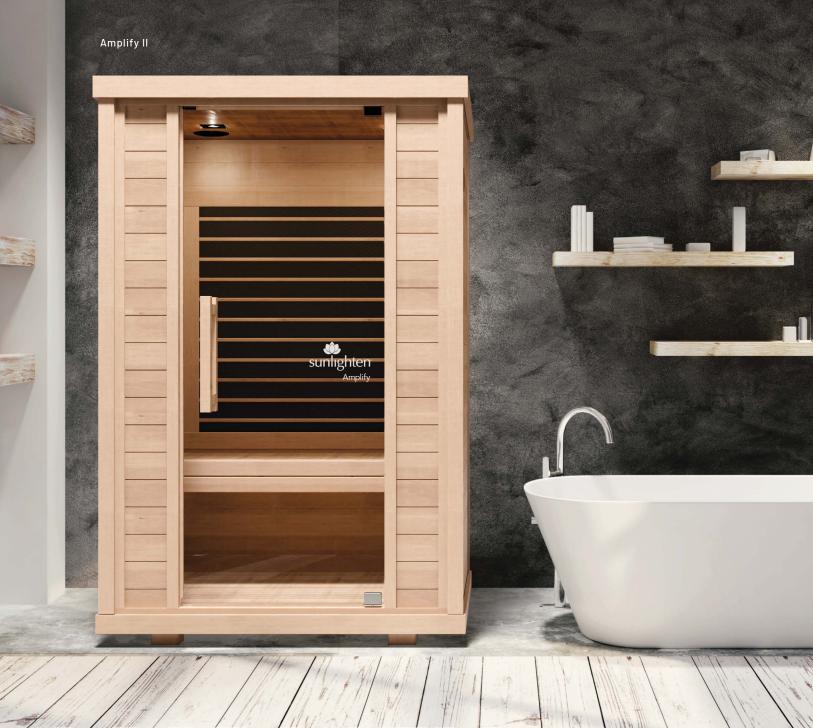

# Amplify II

#### PANELS

**Roof panel:** 1,295mm W x 1,165mm D x 75mm T Floor panel: 1,280mm W x 1,150mm D x 65mm T Front wall: 1,170mm W x 1,803mm D x 50mm T Back wall: 1,170mm W x 1,803mm D x 45mm T Right wall: 1,135mm W x 1,803mm D x 55mm T **Left wall:** 1,135mm W x 1,803mm D x 55mm T Glass door: 710mm W x 1,730mm D x 8mm T Side glass: 265mm W x 1,760mm D x 8mm T Bench: 1,150mm W x 515mm D x 125mm T

#### ASSEMBLED

Exterior: 1,293mm W x 1,167mm D x 1,973mm H\* \*51mm feet included

Interior: 1,152mm W x 1,014mm D x 1,785mm H **Bench:** 1,148mm W x 514mm D x 496mm H

Heaters: 4 IR, 2 FS

\*Amplify models do not have a floor heater