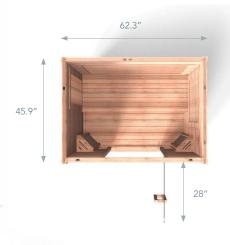

#### PANELS

**Roof panel:** 1,295mm W x 1,165mm D x 75mm T Floor panel: 1,280mm W x 1,150mm D x 65mm T Front wall: 1,170mm W x 1,803mm D x 50mm T Back wall: 1,170mm W x 1,803mm D x 45mm T Right wall: 1,135mm W x 1,803mm D x 55mm T **Left wall:** 1,135mm W x 1,803mm D x 55mm T Glass door: 710mm W x 1,730mm D x 8mm T Side glass: 265mm W x 1,760mm D x 8mm T Bench: 1,150mm W x 515mm D x 125mm T

#### ASSEMBLED

Exterior: 1,293mm W x 1,167mm D x 1,973mm H\* \*51mm feet included

Interior: 1,152mm W x 1,014mm D x 1,785mm H **Bench:** 1,148mm W x 514mm D x 496mm H

Heaters: 4 IR, 2 FS

\*Amplify models do not have a floor heater

#### PANELS

**Roof panel:** 1,585mm W x 1,165mm D x 75mm T Floor panel: 1,570mm W x 1,150mm D x 65mm T Front wall: 1,455mm W x 1,803mm D x 50mm T Back wall: 1,455mm W x 1,803mm D x 45mm T Right wall: 1,135mm W x 1,803mm D x 55mm T **Left wall:** 1,135mm W x 1,803mm D x 55mm T Glass door: 710mm W x 1,730mm D x 8mm T Side glass: 265mm W x 1,760mm D x 8mm T **Bench:** 1,440mm W x 515mm D x 125mm T

#### ASSEMBLED

**Exterior:** 1,583mm W x 1,167mm D x 1,973mm H\* \*51mm feet included

**Interior:** 1,442mm W x 1,014mm D x 1,785mm H Bench: 1,438mm W x 514mm D x 496mm H

Heaters: 5 IR, 2 FS \*Amplify models do not have a floor heater.